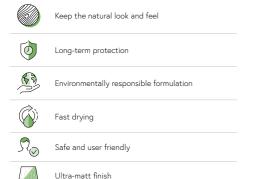

# CUTEK® INTERIOR

CUTEK® Interior is a water-based, ultra-matt, polyurethane coating designed to protect interior timber applications. The ultra-matt finish resists polishing effect and keeps the natural look of uncoated timber.

Almost invisible to the eye, CUTEK® Interior is an environmentally friendly, low odour and low VOC formulation that uses advanced recycling technologies.

CUTEK® Interior is easy to use and fast drying. It is a DIY-friendly product with a professional finish that can be achieved by beginners. Maintenance and/or spot repairs are also quick and simple.