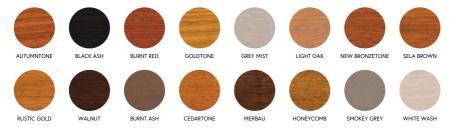

### ADDING COLOUR

It is important to understand that CUTEK® Interior cannot be mixed with a CUTEK® Colourtone. However, if a tinted/coloured appearance is desired, the use of pre-tinted CUTEK® Wiping Stain can be used prior to coating with CUTEK® Interior.

CUTEK® Wiping Stain is pre-tinted with CUTEK® Colourtones and should be coated over with 2-3 coats of CUTEK® Interior.

CUTEK® Wiping Stain allows you to achieve a similar look on interior timber surfaces as you would with CUTEK® Extreme CD50 when using the same CUTEK® Colourtone.

Note: These colours are an indication only.

Colour may vary depending on many factors including application and the condition and species of timber.